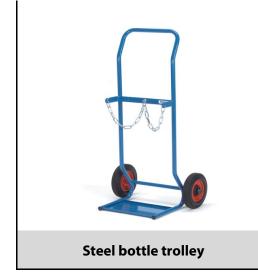

## **Construction:**

Welded and powder coated blue RAL 5007, tubular steel design. Bottle support with safety chain. Wheels with solid rubber or pneumatic tyres, hubs with roller bearings. For 2 bottles, each 10 litres contents, Ø 140 mm.

| Capacity              | 50 kg                    |
|-----------------------|--------------------------|
| height                | 1000 mm                  |
| total width           | 505 mm                   |
| Wheels                | solid rubber 200 x 50 mm |
| net weight            | 6 kg                     |
| No. of bottles x size | 2 x 10 litres or kg      |
|                       |                          |
|                       |                          |
| Country of origin     | Germany                  |
| Customs tariff number | 8716800000               |
| Warranty              | 10 years                 |
| EAN-Code              | 4017976010465            |
| Order number          | 51005                    |