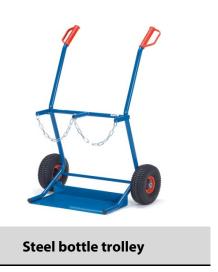

## **Construction:**

Welded and powder coated blue RAL 5007, tubular steel design. Bottle support with safety chain. Wheels optionally with solid rubber or pneumatic tyres, hubs with roller bearings. For 2 bottles, each 20 litres contents, Ø 204 mm.

## **Technical details:**

| Capacity              | 100 kg                   |
|-----------------------|--------------------------|
| height                | 1100 mm                  |
| total width           | 760 mm                   |
| Wheels                | solid rubber 250 x 60 mm |
| net weight            | 20 kg                    |
| No. of bottles x size | 2 x 20 litres or kg      |
|                       |                          |
|                       |                          |
| Country of origin     | Germany                  |
| Customs tariff number | 8716800000               |
| Warranty              | 10 years                 |
| EAN-Code              | 4017976010588            |
| Order number          | 51006                    |