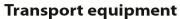

## **Construction:**

Welded and powder coated blue RAL 5007, tubular steel design. Bottle support with safety chain. Wheels optionally with solid rubber or pneumatic tyres, hubs with roller bearings. For 2 bottles, each 20 litres contents, Ø 204 mm.

## **Technical details:**

| Capacity              | 100 kg                |
|-----------------------|-----------------------|
| height                | 1100 mm               |
| total width           | 760 mm                |
| Wheels                | pneumatic 260 x 85 mm |
| net weight            | 17,5 kg               |
| No. of bottles x size | 2 x 20 litres or kg   |
|                       |                       |
|                       |                       |
| Country of origin     | Germany               |
| Customs tariff number | 8716800000            |
| Warranty              | 10 years              |
| EAN-Code              | 4017976010595         |
| Order number          | 51007                 |