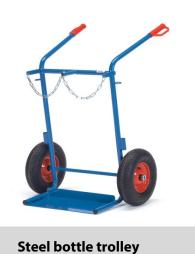

## **Construction:**

Welded and powder coated blue RAL 5007, tubular steel design. Bottle support with safety chain. Wheels optionally with solid rubber or pneumatic tyres, hubs with roller bearings. For 2 bottles, each 40-50 litres contents, Ø 204-229 mm. Receptacle for welding wire.

**Technical details:** 

| Capacity height total width | 150 kg<br>1300 mm<br>830 mm |
|-----------------------------|-----------------------------|
| Wheels                      | solid rubber 400 x 80 mm    |
| net weight                  | 30 kg                       |
| No. of bottles x size       | 2 x 40–50 litres or kg      |
|                             |                             |
| Country of origin           | Germany                     |
| Customs tariff number       | 8716800000                  |
| Warranty                    | 10 years                    |
| EAN-Code                    | 4017976010618               |
| Order number                | 51011                       |