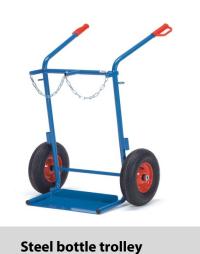

## **Construction:**

Welded and powder coated blue RAL 5007, tubular steel design. Bottle support with safety chain. Wheels optionally with solid rubber or pneumatic tyres, hubs with roller bearings. For 2 bottles, each 40-50 litres contents, Ø 204-229 mm. Receptacle for welding wire.

**Technical details:** 

| Capacity              | 150 kg                 |
|-----------------------|------------------------|
| height                | 1300 mm                |
| total width           | 830 mm                 |
| Wheels                | pneumatic 400 x 100 mm |
| net weight            | 20 kg                  |
| No. of bottles x size | 2 x 40–50 litres or kg |
|                       |                        |
|                       |                        |
| Country of origin     | Germany                |
| Customs tariff number | 8716800000             |
| Warranty              | 10 years               |
| EAN-Code              | 4017976010625          |
| Order number          | 51012                  |