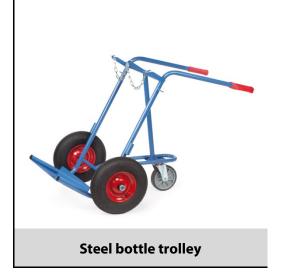

## **Construction:**

Welded and powder coated blue RAL 5007, tubular steel design. Bottle support with safety chain. Wheels optionally with solid rubber or pneumatic tyres, hubs with roller bearings. For 2 bottles, each 40-50 litres contents, Ø 204-229 mm. Receptacle for welding wire. With one additional supporting castor wheel, TPE tyres, 200 x 40 mm.

## **Technical details:**

| Capacity              | 150 kg                   |
|-----------------------|--------------------------|
| height                | 1300 mm                  |
| total width           | 830 mm                   |
| Wheels                | solid rubber 400 x 80 mm |
| net weight            | 37 kg                    |
| No. of bottles x size | 2 x 40–50 litres or kg   |
|                       |                          |
|                       |                          |
| Country of origin     | Germany                  |
| Customs tariff number | 8716800000               |
| Warranty              | 10 years                 |
| EAN-Code              | 4017976510217            |
| Order number          | 51021                    |