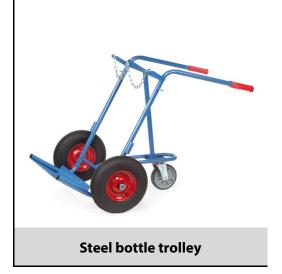

## **Construction:**

Welded and powder coated blue RAL 5007, tubular steel design. Bottle support with safety chain. Wheels optionally with solid rubber or pneumatic tyres, hubs with roller bearings. For 2 bottles, each 40-50 litres contents, Ø 204-229 mm. Receptacle for welding wire. With one additional supporting castor wheel, TPE tyres, 200 x 40 mm.

## **Technical details:**

| Capacity              | 150 kg                 |
|-----------------------|------------------------|
| height                | 1300 mm                |
| total width           | 830 mm                 |
| Wheels                | pneumatic 400 x 100 mm |
| net weight            | 27 kg                  |
| No. of bottles x size | 2 x 40–50 litres or kg |
|                       |                        |
|                       |                        |
| Country of origin     | Germany                |
| Customs tariff number | 8716800000             |
| Warranty              | 10 years               |
| EAN-Code              | 4017976510224          |
| Order number          | 51022                  |