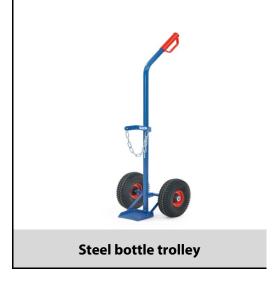

## **Construction:**

Welded and powder coated blue RAL 5007, tubular steel design. Bottle support with safety chain. Wheels optionally with solid rubber or pneumatic tyres, hubs with roller bearings. For 1 steel bottle 10 litres content, Ø 140 mm.

## **Technical details:**

| Capacity              | 100 kg                   |
|-----------------------|--------------------------|
| height                | 1240 mm                  |
| total width           | 420 mm                   |
| Wheels                | solid rubber 250 x 60 mm |
| net weight            | 11,5 kg                  |
| No. of bottles x size | 1 x 10 litres or kg      |
|                       |                          |
| Country of origin     | Germany                  |
| Customs tariff number | 8716800000               |
| Warranty              | 10 years                 |
| EAN-Code              | 4017976510910            |
| Order number          | 51091                    |