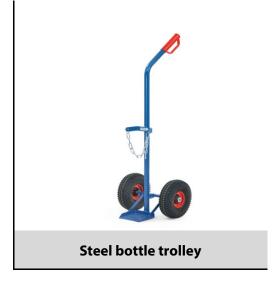

## **Construction:**

Welded and powder coated blue RAL 5007, tubular steel design. Bottle support with safety chain. Wheels optionally with solid rubber or pneumatic tyres, hubs with roller bearings. For 1 steel bottle 10 litres content,  $\emptyset$  140 mm.

## **Technical details:**

| Capacity              | 100 kg                |
|-----------------------|-----------------------|
| height                | 1240 mm               |
| total width           | 430 mm                |
| Wheels                | pneumatic 260 x 85 mm |
| net weight            | 9 kg                  |
| No. of bottles x size | 1 x 10 litres or kg   |
|                       |                       |
|                       |                       |
| Country of origin     | Germany               |
| Customs tariff number | 8716800000            |
| Warranty              | 10 years              |
| EAN-Code              | 4017976510927         |
| Order number          | 51092                 |