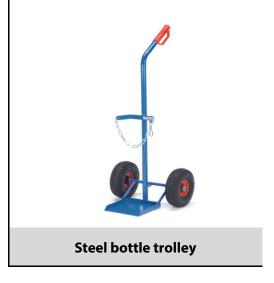

## **Construction:**

Welded and powder coated blue RAL 5007, tubular steel design. Bottle support with safety chain. Wheels optionally with solid rubber or pneumatic tyres, hubs with roller bearings. For 1 steel bottle 20, 40 or 50 litres contents, Ø 204-229 mm.

## **Technical details:**

| Capacity              | 100 kg                   |
|-----------------------|--------------------------|
| height                | 1240 mm                  |
| total width           | 500 mm                   |
| Wheels                | solid rubber 250 x 60 mm |
| net weight            | 11,5 kg                  |
| No. of bottles x size | 1 x 20–50 litres or kg   |
|                       |                          |
|                       |                          |
| Country of origin     | Germany                  |
| Customs tariff number | 8716800000               |
| Warranty              | 10 years                 |
| EAN-Code              | 4017976010632            |
| Order number          | 51101                    |