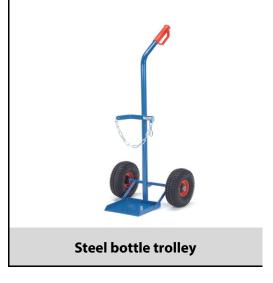

## **Construction:**

Welded and powder coated blue RAL 5007, tubular steel design. Bottle support with safety chain. Wheels optionally with solid rubber or pneumatic tyres, hubs with roller bearings. For 1 steel bottle 20, 40 or 50 litres contents, Ø 204-229 mm.

## **Technical details:**

| Capacity              | 100 kg                 |
|-----------------------|------------------------|
| height                | 1240 mm                |
| total width           | 510 mm                 |
| Wheels                | pneumatic 260 x 85 mm  |
| net weight            | 9 kg                   |
| No. of bottles x size | 1 x 20–50 litres or kg |
|                       |                        |
|                       |                        |
| Country of origin     | Germany                |
| Customs tariff number | 8716800000             |
| Warranty              | 10 years               |
| EAN-Code              | 4017976010649          |
| Order number          | 51102                  |