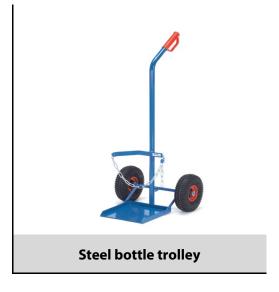

## **Construction:**

Welded and powder coated blue RAL 5007, tubular steel design. Bottle support with safety chain. Wheels optionally with solid rubber or pneumatic tyres, hubs with roller bearings. For 1 propane gas bottle 11 kg contents,  $\emptyset$  300 mm.

## **Technical details:**

| Capacity              | 100 kg                   |
|-----------------------|--------------------------|
| height                | 1240 mm                  |
| total width           | 530 mm                   |
| Wheels                | solid rubber 250 x 60 mm |
| net weight            | 14,5 kg                  |
| No. of bottles x size | 1 x 11 litres or kg      |
|                       |                          |
|                       |                          |
| Country of origin     | Germany                  |
| Customs tariff number | 8716800000               |
| Warranty              | 10 years                 |
| EAN-Code              | 4017976510637            |
| Order number          | 51111                    |