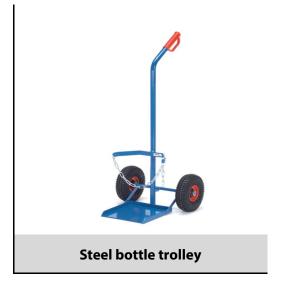

## **Construction:**

Welded and powder coated blue RAL 5007, tubular steel design. Bottle support with safety chain. Wheels optionally with solid rubber or pneumatic tyres, hubs with roller bearings. For 1 propane gas bottle 11 kg contents,  $\emptyset$  300 mm.

## **Technical details:**

| Capacity              | 100 kg                |
|-----------------------|-----------------------|
| height                | 1240 mm               |
| total width           | 540 mm                |
| Wheels                | pneumatic 260 x 85 mm |
| net weight            | 12 kg                 |
| No. of bottles x size | 1 x 11 litres or kg   |
|                       |                       |
| Country of origin     | Germany               |
| Customs tariff number | 8716800000            |
| Warranty              | 10 years              |
| EAN-Code              | 4017976510644         |
| Order number          | 51112                 |