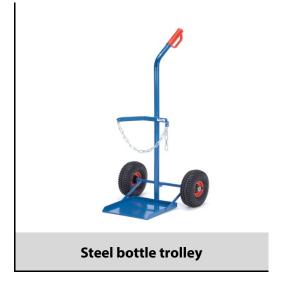

## **Construction:**

Welded and powder coated blue RAL 5007, tubular steel design. Bottle support with safety chain. Wheels optionally with solid rubber or pneumatic tyres, hubs with roller bearings. For 1 propane gas bottle 33 kg contents, Ø 318 mm.

## **Technical details:**

| Capacity              | 100 kg                   |
|-----------------------|--------------------------|
| height                | 1240 mm                  |
| total width           | 550 mm                   |
| Wheels                | solid rubber 250 x 60 mm |
| net weight            | 15 kg                    |
| No. of bottles x size | 1 x 33 litres or kg      |
|                       |                          |
|                       |                          |
| Country of origin     | Germany                  |
| Customs tariff number | 8716800000               |
| Warranty              | 10 years                 |
| EAN-Code              | 4017976511214            |
| Order number          | 51121                    |