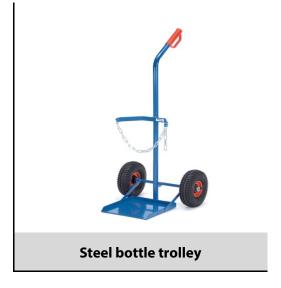

## **Construction:**

Welded and powder coated blue RAL 5007, tubular steel design. Bottle support with safety chain. Wheels optionally with solid rubber or pneumatic tyres, hubs with roller bearings. For 1 propane gas bottle 33 kg contents, Ø 318 mm.

## **Technical details:**

| Capacity              | 100 kg                |
|-----------------------|-----------------------|
| height                | 1240 mm               |
| total width           | 560 mm                |
| Wheels                | pneumatic 260 x 85 mm |
| net weight            | 12,5 kg               |
| No. of bottles x size | 1 x 33 litres or kg   |
|                       |                       |
|                       |                       |
| Country of origin     | Germany               |
| Customs tariff number | 8716800000            |
| Warranty              | 10 years              |
| EAN-Code              | 4017976511221         |
| Order number          | 51122                 |