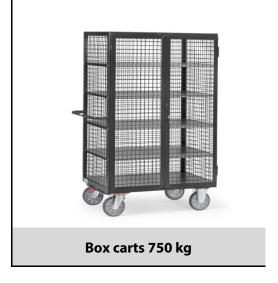

## **Construction:**

Shelved trolley in angle steel construction with tubular handlebar. Ends, 1 side and top fitted with wire lattice 40 x 40 x 4 mm, completely welded and powder-coated. With 2-leaf door of angle steel with welded wire lattice on open side. 1 fixed and 4 detachable wood material shelves, surface grey. 2 swivel and 2 fixed-wheel castors with TPE tyres (thermoplastic elastomer), hubs with precision deep groove ball bearing. Maximum comfort: Very lowstarting, rolling and swivelling esistance. Low noise operation on level floors. Tyres are non-marking (trackless). TOTALSTOP central braking system standard on swivel castors. Clearance between shelves 280 mm. Capacity per shelf 90 kg.

## **Technical details:**

| Capacity              | 750 kg                         |
|-----------------------|--------------------------------|
| Shelve heights        | 292, 582, 882, 1182, 1482 mm   |
| Platform size         | 1000 x 680 L x W mm            |
| Outside dimension     | 1170 x 745 x 1792 L x W x H mm |
| Wheels                | TPE 200 x 40 mm                |
| net weight            | 144 kg                         |
|                       |                                |
|                       |                                |
| Country of origin     | Germany                        |
| Customs tariff number | 8716800000                     |
| Warranty              | 10 years                       |
| EAN-Code              | 4017976253923                  |
| Order number          | 5392/7016                      |