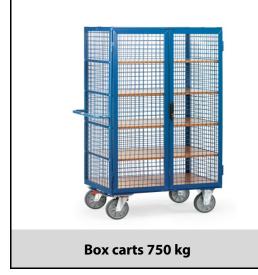

## **Construction:**

Shelved trolley in angle steel construction with tubular handlebar. Ends, 1 side and top fitted with wire lattice 40 x 40 x 4 mm, completely welded and powder-coated. With 2-leaf door of angle steel with welded wire lattice on open side. 1 fixed and 4 detachable wood material shelves, surface beech grain. 2 swivel and 2 fixed-wheel castors with TPE tyres (thermoplastic elastomer), hubs with precision deep groove ball bearing. Maximum comfort: Very lowstarting, rolling and swivelling esistance. Low noise operation on level floors. Tyres are non-marking (trackless). TOTALSTOP central braking system standard on swivel castors. Clearance between shelves 280 mm. Capacity per shelf 90 kg.

## Capacity 750 kg **Shelve heights** 292, 582, 882, 1182, 1482 mm **Platform size** 1200 x 780 L x W mm **Outside dimension** 1370 x 845 x 1792 L x W x H mm Wheels TPE 200 x 40 mm net weight 175 kg **Country of origin** Germany **Customs tariff number** 8716800000 Warranty 10 years **EAN-Code** 4017976019178 Order number 5393