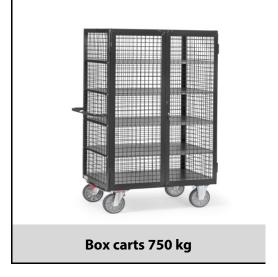

## **Construction:**

Shelved trolley in angle steel construction with tubular handlebar. Ends, 1 side and top fitted with wire lattice 40 x 40 x 4 mm, completely welded and powder-coated. With 2-leaf door of angle steel with welded wire lattice on open side. 1 fixed and 4 detachable wood material shelves, surface grey. 2 swivel and 2 fixed-wheel castors with TPE tyres (thermoplastic elastomer), hubs with precision deep groove ball bearing. Maximum comfort: Very lowstarting, rolling and swivelling esistance. Low noise operation on level floors. Tyres are non-marking (trackless). TOTALSTOP central braking system standard on swivel castors. Clearance between shelves 280 mm. Capacity per shelf 90 kg.

## **Technical details:**

| Capacity              | 750 kg                         |
|-----------------------|--------------------------------|
| Shelve heights        | 292, 582, 882, 1182, 1482 mm   |
| Platform size         | 1200 x 780 L x W mm            |
| Outside dimension     | 1370 x 845 x 1792 L x W x H mm |
| Wheels                | TPE 200 x 40 mm                |
| net weight            | 175 kg                         |
|                       |                                |
|                       |                                |
| Country of origin     | Germany                        |
| Customs tariff number | 8716800000                     |
| Warranty              | 10 years                       |
| EAN-Code              | 4017976253930                  |
| Order number          | 5393/7016                      |