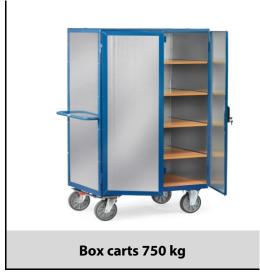

## **Construction:**

Box cart in angle steel construction with tubular handlebar, powder coated. Ends, 1 side, folding door and roof covered with galvanized 1 mm steel sheet. Double wing door made of angle steel with vertical locking rod and integrated cylinder lock. 1 fixed and 4 detachable wood material shelves, surface beech grain. 2 swivel and 2 fixed-wheel castors with TPE tyres (thermoplastic elastomer), hubs with precision deep groove ball bearing. Maximum comfort: Very lowstarting, rolling and swivelling esistance. Low noise operation on level floors. Tyres are non-marking (trackless). TOTALSTOP central braking system standard on swivel castors.

Clearance between shelves 280 mm. Capacity per shelf 90 kg.

| Capacity              | 750 kg                         |
|-----------------------|--------------------------------|
| Shelve heights        | 292, 582, 882, 1182, 1482 mm   |
| Platform size         | 1000 x 680 L x W mm            |
| Outside dimension     | 1170 x 745 x 1792 L x W x H mm |
| Wheels                | TPE 200 x 40 mm                |
| net weight            | 162 kg                         |
|                       |                                |
|                       |                                |
| Country of origin     | Germany                        |
| Customs tariff number | 8716800000                     |
| Warranty              | 10 years                       |
| EAN-Code              | 4017976019185                  |
| Order number          | 5492                           |