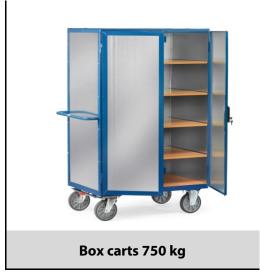

## **Construction:**

Box cart in angle steel construction with tubular handlebar, powder coated. Ends, 1 side, folding door and roof covered with galvanized 1 mm steel sheet. Double wing door made of angle steel with vertical locking rod and integrated cylinder lock. 1 fixed and 4 detachable wood material shelves, surface beech grain. 2 swivel and 2 fixed-wheel castors with TPE tyres (thermoplastic elastomer), hubs with precision deep groove ball bearing. Maximum comfort: Very lowstarting, rolling and swivelling esistance. Low noise operation on level floors. Tyres are non-marking (trackless). TOTALSTOP central braking system standard on swivel castors.

Clearance between shelves 280 mm. Capacity per shelf 90 kg.

| Capacity              | 750 kg                         |
|-----------------------|--------------------------------|
| Shelve heights        | 292, 582, 882, 1182, 1482 mm   |
| Platform size         | 1200 x 780 L x W mm            |
| Outside dimension     | 1370 x 845 x 1792 L x W x H mm |
| Wheels                | TPE 200 x 40 mm                |
| net weight            | 199 kg                         |
|                       |                                |
|                       |                                |
| Country of origin     | Germany                        |
| Customs tariff number | 8716800000                     |
| Warranty              | 10 years                       |
| EAN-Code              | 4017976019192                  |
| Order number          | 5493                           |