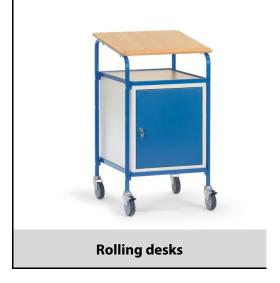

## **Construction:**

Steel tube and sectional steel welded, bolted construction, powder coated blue RAL 5007. Surface made of derived timber material, 605 mm wide und 589 mm deep, with stop bar. With 1 lockable steel cupboard (W x D x H:  $500 \times 600 \times 600$ 

## **Technical details:**

| Capacity              | 100 kg                        |
|-----------------------|-------------------------------|
| Surface height        | 1100, 1195 mm                 |
| Platform size         | 500 x 600 L x W mm            |
| Outside dimension     | 615 x 610 x 1195 L x W x H mm |
| Wheels                | TPE 125 x 32 mm               |
| net weight            | 46 kg                         |
|                       |                               |
|                       |                               |
| Country of origin     | Germany                       |
| Customs tariff number | 8716800000                    |
| Warranty              | 10 years                      |
| EAN-Code              | 4017976658360                 |
| Order number          | 5836                          |