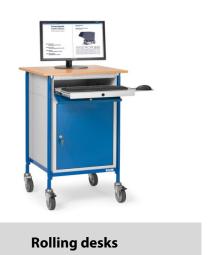

## **Construction:**

Steel tube and sectional steel welded, bolted construction, powder coated blue RAL 5007. With 1 lockable keyboard drawer with full extension and pull-out mouse pad. Horizontal writing desk, with cable slots in desktop and cupboard. Delivery without decoration. 4 swivel castors with TPE tyres 125 x 32 mm, 2 swivel castors with wheel locks, hubs with plain bearings. Easy movement across angles and barriers because of the big wheels.

## **Technical details:**

| Capacity              | 150 kg                        |
|-----------------------|-------------------------------|
| Surface height        | 1110 mm                       |
| Platform size         | 650 x 650 L x W mm            |
| Outside dimension     | 650 x 650 x 1110 L x W x H mm |
| Wheels                | TPE 125 x 32 mm               |
| net weight            | 53 kg                         |
|                       |                               |
|                       |                               |
| Country of origin     | Germany                       |
| Customs tariff number | 8716800000                    |
| Warranty              | 10 years                      |
| EAN-Code              | 4017976658391                 |
| Order number          | 5839                          |