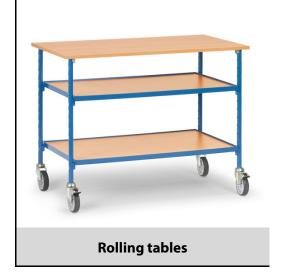

## **Construction:**

Steel tube and sectional steel welded, bolted construction, powder coated blue RAL 5007. Table board made of beech plywood, 19 mm thick, surface out of beech decoration. 2 screw-down shelves, variable distance of 50 mm, 1 x folder height possible. 4 swivel castors with TPE tyres 125 x 32 mm, 2 swivel castors with wheel locks, hubs with plain bearings. Capacity per shelf 50 kg. Table height 910 mm. Screw-down shelves 300 und 670 mm high, variable distance of 50 mm.

## **Technical details:**

| Capacity              | 150 kg                        |
|-----------------------|-------------------------------|
| Loading height        | 300, 670, 910 mm              |
| Platform size         | 1120 x 650 L x W mm           |
| Outside dimension     | 1120 x 650 x 910 L x W x H mm |
| Wheels                | TPE 125 x 32 mm               |
| net weight            | 42 kg                         |
|                       |                               |
|                       |                               |
| Country of origin     | Germany                       |
| Customs tariff number | 8716800000                    |
| Warranty              | 10 years                      |
| EAN-Code              | 4017976058627                 |
| Order number          | 5862                          |