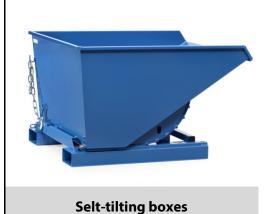

## **Construction:**

Self-tilting boxes need not to be lifted for emptying. The empty box moves automatically back into loading position. Sturdy welded 3 mm sheet steel design, powder coated in RAL 5007 blue. Standard-fitted fork-lift sleeves, anti-roll safety device and tilt lock. Link chain as anti-skidding and safety device. Traction cable to activate tilting mechanism, operated from fork-lift truck driver's seat.