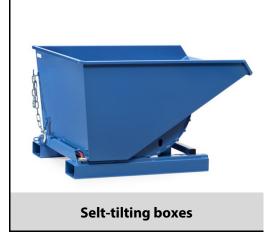

## **Construction:**

Self-tilting boxes need not to be lifted for emptying. The empty box moves automatically back into loading position. Sturdy welded 3 mm sheet steel design, powder coated in RAL 5007 blue. Standard-fitted fork-lift sleeves, anti-roll safety device and tilt lock. Link chain as anti-skidding and safety device. Traction cable to activate tilting mechanism, operated from fork-lift truck driver's seat.