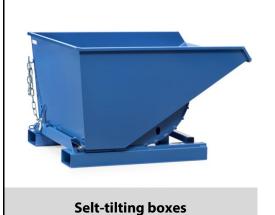

## **Construction:**

Self-tilting boxes need not to be lifted for emptying. The empty box moves automatically back into loading position. Sturdy welded 3 mm sheet steel design, powder coated in RAL 5007 blue. Standard-fitted fork-lift sleeves, anti-roll safety device and tilt lock. Link chain as anti-skidding and safety device. Traction cable to activate tilting mechanism, operated from fork-lift truck driver's seat.