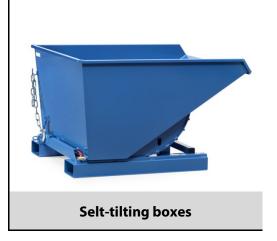

## **Construction:**

Self-tilting boxes need not to be lifted for emptying. The empty box moves automatically back into loading position. Sturdy welded 3 mm sheet steel design, powder coated in RAL 5007 blue. Standard-fitted fork-lift sleeves, anti-roll safety device and tilt lock. Link chain as anti-skidding and safety device. Traction cable to activate tilting mechanism, operated from fork-lift truck driver's seat.