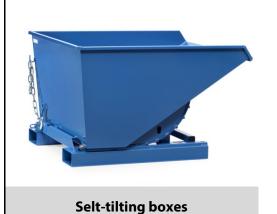

## **Construction:**

Self-tilting boxes need not to be lifted for emptying. The empty box moves automatically back into loading position. Sturdy welded 3 mm sheet steel design, powder coated in RAL 5007 blue. Standard-fitted fork-lift sleeves, anti-roll safety device and tilt lock. Link chain as anti-skidding and safety device. Traction cable to activate tilting mechanism, operated from fork-lift truck driver's seat.

Item number with addition "A" means "with drainage tap".

| Capacity                              | 2000 kg                        |
|---------------------------------------|--------------------------------|
| Outside dimension                     | 1294 x 1661 x 837 L x W x H mm |
| Dumping edge height (without rollers) | 748 mm                         |
| Dumping edge height (with rollers)    | 993 mm                         |
| net weight                            | 184 kg                         |
|                                       |                                |
|                                       |                                |
|                                       |                                |
| Country of origin                     | Germany                        |
| Customs tariff number                 | 8716800000                     |
| Warranty                              | 10 years                       |
| EAN-Code                              | 4017976060903                  |
| Order number                          | 6090                           |