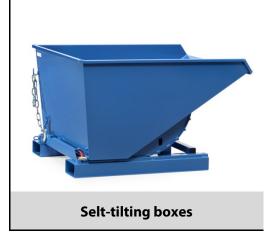

## **Construction:**

Self-tilting boxes need not to be lifted for emptying. The empty box moves automatically back into loading position. Sturdy welded 3 mm sheet steel design, powder coated in RAL 5007 blue. Standard-fitted fork-lift sleeves, anti-roll safety device and tilt lock. Link chain as anti-skidding and safety device. Traction cable to activate tilting mechanism, operated from fork-lift truck driver's seat.