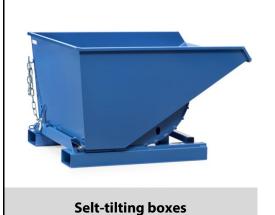

## **Construction:**

Self-tilting boxes need not to be lifted for emptying. The empty box moves automatically back into loading position. Sturdy welded 3 mm sheet steel design, powder coated in RAL 5007 blue. Standard-fitted fork-lift sleeves, anti-roll safety device and tilt lock. Link chain as anti-skidding and safety device. Traction cable to activate tilting mechanism, operated from fork-lift truck driver's seat.

Item number with addition "A" means "with drainage tap".

| Capacity                              | 2500 kg                         |
|---------------------------------------|---------------------------------|
| Outside dimension                     | 1751 x 1222 x 1127 L x W x H mm |
| Dumping edge height (without rollers) | 1043 mm                         |
| Dumping edge height (with rollers)    | 1280 mm                         |
| net weight                            | 230 kg                          |
|                                       |                                 |
|                                       |                                 |
|                                       |                                 |
| Country of origin                     | Germany                         |
| Customs tariff number                 | 8716800000                      |
| Warranty                              | 10 years                        |
| EAN-Code                              | 4017976061207                   |
| Order number                          | 6120                            |