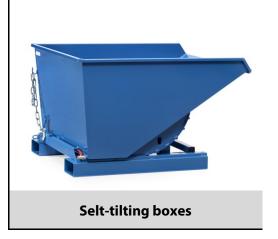

## **Construction:**

Self-tilting boxes need not to be lifted for emptying. The empty box moves automatically back into loading position. Sturdy welded 3 mm sheet steel design, powder coated in RAL 5007 blue. Standard-fitted fork-lift sleeves, anti-roll safety device and tilt lock. Link chain as anti-skidding and safety device. Traction cable to activate tilting mechanism, operated from fork-lift truck driver's seat.

Item number with addition "A" means "with drainage tap".

| Capacity                              | 2500 kg                         |
|---------------------------------------|---------------------------------|
| Outside dimension                     | 1751 x 1222 x 1127 L x W x H mm |
| Dumping edge height (without rollers) | 1043 mm                         |
| Dumping edge height (with rollers)    | 1280 mm                         |
| net weight                            | 231 kg                          |
|                                       |                                 |
|                                       |                                 |
|                                       |                                 |
| Country of origin                     | Germany                         |
| Customs tariff number                 | 8716800000                      |
| Warranty                              | 10 years                        |
| EAN-Code                              | 4017976161204                   |
| Order number                          | 6120A                           |