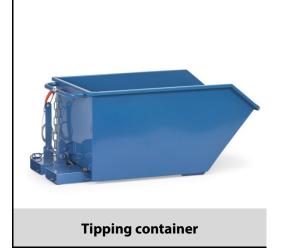

## **Construction:**

Particularly low construction. Tipping containers must be lifted with a fork lift for emptying. By dropping the box to the ground the container will be adjusted automatically and moved back into loading position. Sturdy welded 2 mm sheet steel design, powder coated in RAL 5007 blue. Standard-fitted fork-lift sleeves, anti-roll safety device and tilt lock. Safety chain as anti-skidding and safety device. Traction cable to activate tilting mechanism, operated from fork-lift truck driver's seat.

## **Technical details:**

| Capacity                           | 750 kg                        |
|------------------------------------|-------------------------------|
| Outside dimension                  | 1313 x 690 x 576 L x W x H mm |
| Dumping edge height (with rollers) | 655 mm                        |
| Content                            | 300 litres                    |
| net weight                         | 78 kg                         |
|                                    |                               |
|                                    |                               |
|                                    |                               |
| Country of origin                  | Germany                       |
| Customs tariff number              | 8716800000                    |
| Warranty                           | 10 years                      |
| EAN-Code                           | 4017976166230                 |
| Order number                       | 6230                          |