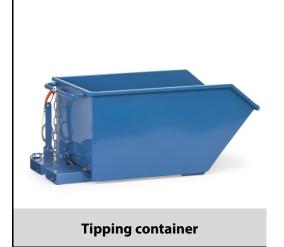

## **Construction:**

Particularly low construction. Tipping containers must be lifted with a fork lift for emptying. By dropping the box to the ground the container will be adjusted automatically and moved back into loading position. Sturdy welded 2 mm sheet steel design, powder coated in RAL 5007 blue. Standard-fitted fork-lift sleeves, anti-roll safety device and tilt lock. Safety chain as anti-skidding and safety device. Traction cable to activate tilting mechanism, operated from fork-lift truck driver's seat.

## **Technical details:**

| Capacity                           | 750 kg                        |
|------------------------------------|-------------------------------|
| Outside dimension                  | 1313 x 690 x 576 L x W x H mm |
| Dumping edge height (with rollers) | 655 mm                        |
| Wheels                             | - mm                          |
| net weight                         | 78 kg                         |
|                                    |                               |
|                                    |                               |
|                                    |                               |
| Country of origin                  | Germany                       |
| Customs tariff number              | 8716800000                    |
| Warranty                           | 10 years                      |
| EAN-Code                           | 4017976662305                 |
| Order number                       | 6230A                         |