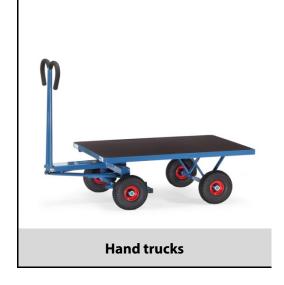

## **Construction:**

Modular system: Made of welded sectional steel, powder coated blue RAL 5007. Surface durably protected, resistant to impact and scratches, 4 tubular sleeves at corners. Boogie steered by crown gear, scissors-shaped shaft with safety handle with soft rubber grip and with an automatic damped retraction in resting position. Platform of anti-slipping, waterproof plywood. Wheels optionally with solid rubber or pneumatic tyres, hubs with roller bearings. With automatic braking system effective on the front wheels according to the European Standard EN 1757-3.

## **Technical details:**

| Capacity              | 700 kg                         |
|-----------------------|--------------------------------|
| Loading height        | 420 mm                         |
| Platform size         | 1200 x 800 L x W mm            |
| Outside dimension     | 1545 x 800 x 1130 L x W x H mm |
| Wheels                | pneumatic 260 x 85 mm          |
| net weight            | 62 kg                          |
|                       |                                |
|                       |                                |
| Country of origin     | Germany                        |
| Customs tariff number | 8716800000                     |
| Warranty              | 10 years                       |
| EAN-Code              | 4017976014029                  |
| Order number          | 6403L                          |