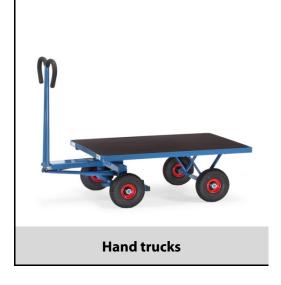

## **Construction:**

Modular system: Made of welded sectional steel, powder coated blue RAL 5007. Surface durably protected, resistant to impact and scratches, 4 tubular sleeves at corners. Boogie steered by crown gear, scissors-shaped shaft with safety handle with soft rubber grip and with an automatic damped retraction in resting position. Platform of anti-slipping, waterproof plywood. Wheels optionally with solid rubber or pneumatic tyres, hubs with roller bearings. With automatic braking system effective on the front wheels according to the European Standard EN 1757-3.

## **Technical details:**

| Capacity              | 700 kg                         |
|-----------------------|--------------------------------|
| Loading height        | 420 mm                         |
| Platform size         | 1200 x 800 L x W mm            |
| Outside dimension     | 1545 x 800 x 1130 L x W x H mm |
| Wheels                | pneumatic 260 x 85 mm          |
| net weight            | 63 kg                          |
|                       |                                |
|                       |                                |
| Country of origin     | Germany                        |
| Customs tariff number | 8716800000                     |
| Warranty              | 10 years                       |
| EAN-Code              | 4017976214023                  |
| Order number          | 6403LZ                         |