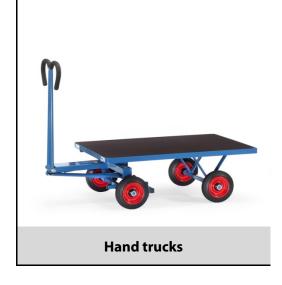

## **Construction:**

Modular system: Made of welded sectional steel, powder coated blue RAL 5007. Surface durably protected, resistant to impact and scratches, 4 tubular sleeves at corners. Boogie steered by crown gear, scissors-shaped shaft with safety handle with soft rubber grip and with an automatic damped retraction in resting position. Platform of anti-slipping, waterproof plywood. Wheels optionally with solid rubber or pneumatic tyres, hubs with roller bearings. With automatic braking system effective on the front wheels according to the European Standard EN 1757-3.

## **Technical details:**

| Capacity              | 700 kg                         |
|-----------------------|--------------------------------|
| Loading height        | 420 mm                         |
| Platform size         | 1200 x 800 L x W mm            |
| Outside dimension     | 1545 x 800 x 1125 L x W x H mm |
| Wheels                | solid rubber 250 x 60 mm       |
| net weight            | 66 kg                          |
|                       |                                |
|                       |                                |
| Country of origin     | Germany                        |
| Customs tariff number | 8716800000                     |
| Warranty              | 10 years                       |
| EAN-Code              | 4017976014012                  |
| Order number          | 6403V                          |