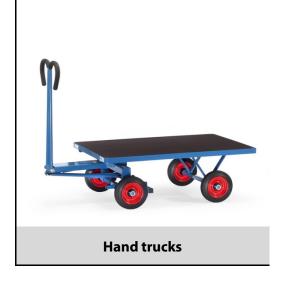

## **Construction:**

Modular system: Made of welded sectional steel, powder coated blue RAL 5007. Surface durably protected, resistant to impact and scratches, 4 tubular sleeves at corners. Boogie steered by crown gear, scissors-shaped shaft with safety handle with soft rubber grip and with an automatic damped retraction in resting position. Platform of anti-slipping, waterproof plywood. Wheels optionally with solid rubber or pneumatic tyres, hubs with roller bearings. With automatic braking system effective on the front wheels according to the European Standard EN 1757-3.

## **Technical details:**

| Capacity              | 700 kg                         |
|-----------------------|--------------------------------|
| Loading height        | 420 mm                         |
| Platform size         | 1200 x 800 L x W mm            |
| Outside dimension     | 1545 x 800 x 1125 L x W x H mm |
| Wheels                | solid rubber 250 x 60 mm       |
| net weight            | 67 kg                          |
|                       |                                |
|                       |                                |
| Country of origin     | Germany                        |
| Customs tariff number | 8716800000                     |
| Warranty              | 10 years                       |
| EAN-Code              | 4017976214016                  |
| Order number          | 6403VZ                         |