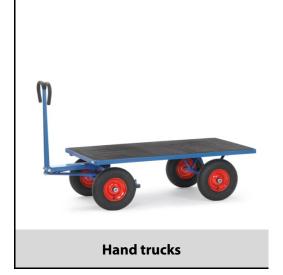

## **Construction:**

Modular system: Made of welded sectional steel, powder coated blue RAL 5007. Surface durably protected, resistant to impact and scratches, 4 tubular sleeves at corners. Boogie steered by crown gear, scissors-shaped shaft with safety handle with soft rubber grip and with an automatic damped retraction in resting position. Platform of anti-slipping, waterproof plywood. Wheels optionally with solid rubber or pneumatic tyres, hubs with roller bearings. With automatic braking system effective on the front wheels according to the European Standard EN 1757-3.

## **Technical details:**

| Capacity              | 1000 kg                        |
|-----------------------|--------------------------------|
| Loading height        | 490 mm                         |
| Platform size         | 1200 x 800 L x W mm            |
| Outside dimension     | 1545 x 800 x 1200 L x W x H mm |
| Wheels                | pneumatic 400 x 100 mm         |
| net weight            | 67 kg                          |
|                       |                                |
| Country of origin     | Germany                        |
| Customs tariff number | 8716800000                     |
| Warranty              | 10 years                       |
| EAN-Code              | 4017976014036                  |
| Order number          | 6404L                          |