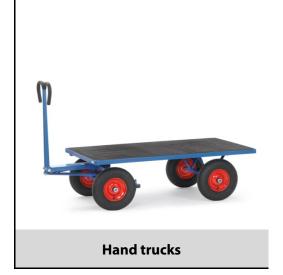

## **Construction:**

Modular system: Made of welded sectional steel, powder coated blue RAL 5007. Surface durably protected, resistant to impact and scratches, 4 tubular sleeves at corners. Boogie steered by crown gear, scissors-shaped shaft with safety handle with soft rubber grip and with an automatic damped retraction in resting position. Platform of anti-slipping, waterproof plywood. Wheels optionally with solid rubber or pneumatic tyres, hubs with roller bearings. With automatic braking system effective on the front wheels according to the European Standard EN 1757-3.

## **Technical details:**

| Capacity              | 1000 kg                        |
|-----------------------|--------------------------------|
|                       |                                |
| Loading height        | 490 mm                         |
| Platform size         | 1200 x 800 L x W mm            |
| Outside dimension     | 1545 x 800 x 1200 L x W x H mm |
| Wheels                | pneumatic 400 x 100 mm         |
| net weight            | 68 kg                          |
|                       |                                |
|                       |                                |
| Country of origin     | Germany                        |
| Customs tariff number | 8716800000                     |
| Warranty              | 10 years                       |
| EAN-Code              | 4017976214030                  |
| Order number          | 6404LZ                         |