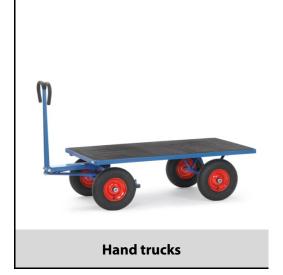

## **Construction:**

Modular system: Made of welded sectional steel, powder coated blue RAL 5007. Surface durably protected, resistant to impact and scratches, 4 tubular sleeves at corners. Boogie steered by crown gear, scissors-shaped shaft with safety handle with soft rubber grip and with an automatic damped retraction in resting position. Platform of anti-slipping, waterproof plywood. Wheels optionally with solid rubber or pneumatic tyres, hubs with roller bearings. With automatic braking system effective on the front wheels according to the European Standard EN 1757-3.

## **Technical details:**

| Capacity              | 1000 kg                        |
|-----------------------|--------------------------------|
| Loading height        | 490 mm                         |
| Platform size         | 1200 x 800 L x W mm            |
| Outside dimension     | 1545 x 800 x 1190 L x W x H mm |
| Wheels                | solid rubber 400 x 80 mm       |
| net weight            | 88 kg                          |
|                       |                                |
|                       |                                |
| Country of origin     | Germany                        |
| Customs tariff number | 8716800000                     |
| Warranty              | 10 years                       |
| EAN-Code              | 4017976014227                  |
| Order number          | 6404V                          |