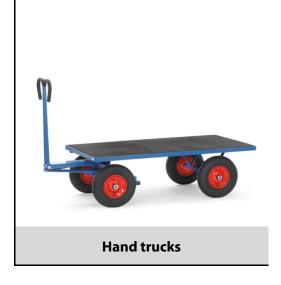

## **Construction:**

Modular system: Made of welded sectional steel, powder coated blue RAL 5007. Surface durably protected, resistant to impact and scratches, 4 tubular sleeves at corners. Boogie steered by crown gear, scissors-shaped shaft with safety handle with soft rubber grip and with an automatic damped retraction in resting position. Platform of anti-slipping, waterproof plywood. Wheels optionally with solid rubber or pneumatic tyres, hubs with roller bearings. With automatic braking system effective on the front wheels according to the European Standard EN 1757-3.

## **Technical details:**

| Capacity              | 1000 kg                        |
|-----------------------|--------------------------------|
| Loading height        | 490 mm                         |
| Platform size         | 1200 x 800 L x W mm            |
| Outside dimension     | 1545 x 800 x 1190 L x W x H mm |
| Wheels                | solid rubber 400 x 80 mm       |
| net weight            | 89 kg                          |
|                       |                                |
|                       |                                |
| Country of origin     | Germany                        |
| Customs tariff number | 8716800000                     |
| Warranty              | 10 years                       |
| EAN-Code              | 4017976214221                  |
| Order number          | 6404VZ                         |