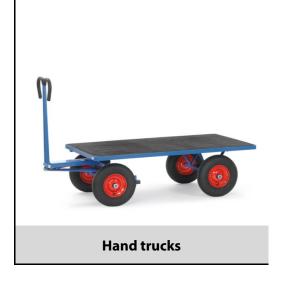

## **Construction:**

Modular system: Made of welded sectional steel, powder coated blue RAL 5007. Surface durably protected, resistant to impact and scratches, 4 tubular sleeves at corners. Boogie steered by crown gear, scissors-shaped shaft with safety handle with soft rubber grip and with an automatic damped retraction in resting position. Platform of anti-slipping, waterproof plywood. Wheels optionally with solid rubber or pneumatic tyres, hubs with roller bearings. With automatic braking system effective on the front wheels according to the European Standard EN 1757-3.

## **Technical details:**

| Capacity              | 1000 kg                        |
|-----------------------|--------------------------------|
| Loading height        | 490 mm                         |
| Platform size         | 1600 x 900 L x W mm            |
| Outside dimension     | 1945 x 900 x 1200 L x W x H mm |
| Wheels                | pneumatic 400 x 100 mm         |
| net weight            | 78 kg                          |
|                       |                                |
|                       |                                |
| Country of origin     | Germany                        |
| Customs tariff number | 8716800000                     |
| Warranty              | 10 years                       |
| EAN-Code              | 4017976214054                  |
| Order number          | 6405LZ                         |