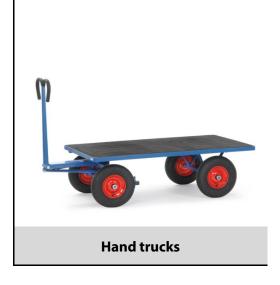

## **Construction:**

Modular system: Made of welded sectional steel, powder coated blue RAL 5007. Surface durably protected, resistant to impact and scratches, 4 tubular sleeves at corners. Boogie steered by crown gear, scissors-shaped shaft with safety handle with soft rubber grip and with an automatic damped retraction in resting position. Platform of anti-slipping, waterproof plywood. Wheels optionally with solid rubber or pneumatic tyres, hubs with roller bearings. With automatic braking system effective on the front wheels according to the European Standard EN 1757-3.

## **Technical details:**

| Capacity              | 1000 kg                        |
|-----------------------|--------------------------------|
| Loading height        | 490 mm                         |
| Platform size         | 1600 x 900 L x W mm            |
| Outside dimension     | 1945 x 900 x 1190 L x W x H mm |
| Wheels                | solid rubber 400 x 80 mm       |
| net weight            | 99 kg                          |
|                       |                                |
|                       |                                |
| Country of origin     | Germany                        |
| Customs tariff number | 8716800000                     |
| Warranty              | 10 years                       |
| EAN-Code              | 4017976214047                  |
| Order number          | 6405VZ                         |