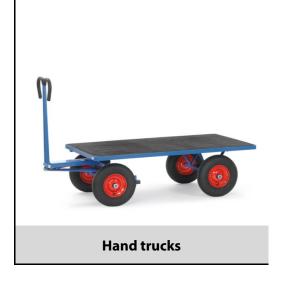

## **Construction:**

Modular system: Made of welded sectional steel, powder coated blue RAL 5007. Surface durably protected, resistant to impact and scratches, 4 tubular sleeves at corners. Boogie steered by crown gear, scissors-shaped shaft with safety handle with soft rubber grip and with an automatic damped retraction in resting position. Platform of anti-slipping, waterproof plywood. Wheels optionally with solid rubber or pneumatic tyres, hubs with roller bearings. With automatic braking system effective on the front wheels according to the European Standard EN 1757-3.

## **Technical details:**

| Capacity              | 1250 kg                         |
|-----------------------|---------------------------------|
| Loading height        | 490 mm                          |
| Platform size         | 2000 x 1000 L x W mm            |
| Outside dimension     | 2345 x 1000 x 1200 L x W x H mm |
| Wheels                | pneumatic 400 x 100 mm          |
| net weight            | 113 kg                          |
|                       |                                 |
|                       |                                 |
| Country of origin     | Germany                         |
| Customs tariff number | 8716800000                      |
| Warranty              | 10 years                        |
| EAN-Code              | 4017976014074                   |
| Order number          | 6406L                           |