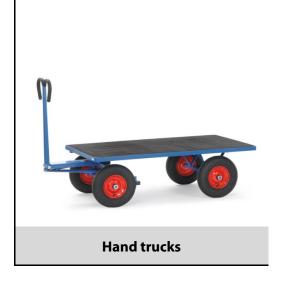

## **Transport equipment**

## **Construction:**

Modular system: Made of welded sectional steel, powder coated blue RAL 5007. Surface durably protected, resistant to impact and scratches, 4 tubular sleeves at corners. Boogie steered by crown gear, scissors-shaped shaft with safety handle with soft rubber grip and with an automatic damped retraction in resting position. Platform of anti-slipping, waterproof plywood. Wheels optionally with solid rubber or pneumatic tyres, hubs with roller bearings. With automatic braking system effective on the front wheels according to the European Standard EN 1757-3.

## **Technical details:**

| Capacity              | 1250 kg                         |
|-----------------------|---------------------------------|
| Loading height        | 490 mm                          |
| Platform size         | 2000 x 1000 L x W mm            |
| Outside dimension     | 2345 x 1000 x 1190 L x W x H mm |
| Wheels                | solid rubber 400 x 80 mm        |
| net weight            | 134 kg                          |
|                       |                                 |
|                       |                                 |
| Country of origin     | Germany                         |
| Customs tariff number | 8716800000                      |
| Warranty              | 10 years                        |
| EAN-Code              | 4017976014067                   |
| Order number          | 6406V                           |