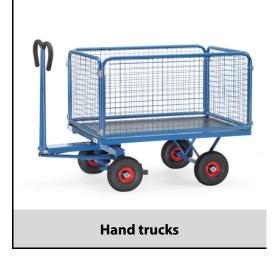

## **Construction:**

Modular system: Made of welded sectional steel, powder coated blue RAL 5007. Surface durably protected, resistant to impact and scratches, 4 tubular sleeves at corners. Boogie steered by crown gear, scissors-shaped shaft with safety handle with soft rubber grip and with an automatic damped retraction in resting position. Platform of anti-slipping, waterproof plywood. Wheels optionally with solid rubber or pneumatic tyres, hubs with roller bearings. With automatic braking system effective on the front wheels according to the European Standard EN 1757-3. Boards 600 mm high, sides screwed on platform, Sides mountable and removable. Tubular steel frame with welded wire lattice 40 x 40 x 4 mm, powder coated blue RAL 5007.

## **Technical details:**

| Capacity              | 700 kg                         |
|-----------------------|--------------------------------|
| Loading height        | 420 mm                         |
| Platform size         | 1200 x 800 L x W mm            |
| Outside dimension     | 1550 x 850 x 1130 L x W x H mm |
| Wheels                | pneumatic 260 x 85 mm          |
| net weight            | 92 kg                          |
|                       |                                |
|                       |                                |
| Country of origin     | Germany                        |
| Customs tariff number | 8716800000                     |
| Warranty              | 10 years                       |
| EAN-Code              | 4017976433028                  |
| Order number          | 6433L                          |