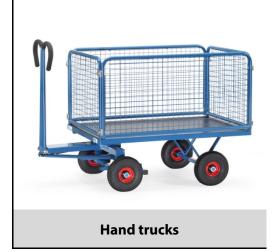

## **Construction:**

Modular system: Made of welded sectional steel, powder coated blue RAL 5007. Surface durably protected, resistant to impact and scratches, 4 tubular sleeves at corners. Boogie steered by crown gear, scissors-shaped shaft with safety handle with soft rubber grip and with an automatic damped retraction in resting position. Platform of anti-slipping, waterproof plywood. Wheels optionally with solid rubber or pneumatic tyres, hubs with roller bearings. With automatic braking system effective on the front wheels according to the European Standard EN 1757-3. Boards 600 mm high, sides screwed on platform, Sides mountable and removable. Tubular steel frame with welded wire lattice 40 x 40 x 4 mm, powder coated blue RAL 5007.

## **Technical details:**

| Capacity              | 700 kg                         |
|-----------------------|--------------------------------|
| Loading height        | 420 mm                         |
| Platform size         | 1200 x 800 L x W mm            |
| Outside dimension     | 1550 x 850 x 1130 L x W x H mm |
| Wheels                | pneumatic 260 x 85 mm          |
| net weight            | 93 kg                          |
|                       |                                |
|                       |                                |
| Country of origin     | Germany                        |
| Customs tariff number | 8716800000                     |
| Warranty              | 10 years                       |
| EAN-Code              | 4017976433042                  |
| Order number          | 6433LZ                         |