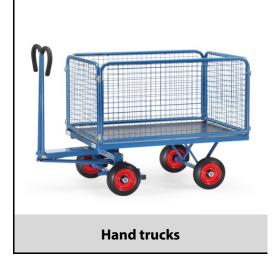

## **Construction:**

Modular system: Made of welded sectional steel, powder coated blue RAL 5007. Surface durably protected, resistant to impact and scratches, 4 tubular sleeves at corners. Boogie steered by crown gear, scissors-shaped shaft with safety handle with soft rubber grip and with an automatic damped retraction in resting position. Platform of anti-slipping, waterproof plywood. Wheels optionally with solid rubber or pneumatic tyres, hubs with roller bearings. With automatic braking system effective on the front wheels according to the European Standard EN 1757-3. Boards 600 mm high, sides screwed on platform, Sides mountable and removable. Tubular steel frame with welded wire lattice 40 x 40 x 4 mm, powder coated blue RAL 5007.

## **Technical details:**

| Capacity              | 700 kg                         |
|-----------------------|--------------------------------|
| Loading height        | 420 mm                         |
| Platform size         | 1200 x 800 L x W mm            |
| Outside dimension     | 1550 x 850 x 1125 L x W x H mm |
| Wheels                | solid rubber 250 x 60 mm       |
| net weight            | 97 kg                          |
|                       |                                |
|                       |                                |
| Country of origin     | Germany                        |
| Customs tariff number | 8716800000                     |
| Warranty              | 10 years                       |
| EAN-Code              | 4017976433011                  |
| Order number          | 6433V                          |