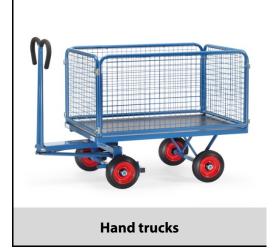

## **Construction:**

Modular system: Made of welded sectional steel, powder coated blue RAL 5007. Surface durably protected, resistant to impact and scratches, 4 tubular sleeves at corners. Boogie steered by crown gear, scissors-shaped shaft with safety handle with soft rubber grip and with an automatic damped retraction in resting position. Platform of anti-slipping, waterproof plywood. Wheels optionally with solid rubber or pneumatic tyres, hubs with roller bearings. With automatic braking system effective on the front wheels according to the European Standard EN 1757-3. Boards 600 mm high, sides screwed on platform, Sides mountable and removable. Tubular steel frame with welded wire lattice 40 x 40 x 4 mm, powder coated blue RAL 5007.

## **Technical details:**

| Capacity              | 700 kg                         |
|-----------------------|--------------------------------|
| Loading height        | 420 mm                         |
| Platform size         | 1200 x 800 L x W mm            |
| Outside dimension     | 1550 x 850 x 1125 L x W x H mm |
| Wheels                | solid rubber 250 x 60 mm       |
| net weight            | 98 kg                          |
|                       |                                |
|                       |                                |
| Country of origin     | Germany                        |
| Customs tariff number | 8716800000                     |
| Warranty              | 10 years                       |
| EAN-Code              | 4017976433035                  |
| Order number          | 6433VZ                         |