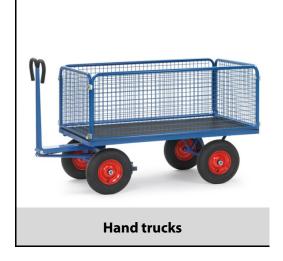

## **Construction:**

Modular system: Made of welded sectional steel, powder coated blue RAL 5007. Surface durably protected, resistant to impact and scratches, 4 tubular sleeves at corners. Boogie steered by crown gear, scissors-shaped shaft with safety handle with soft rubber grip and with an automatic damped retraction in resting position. Platform of anti-slipping, waterproof plywood. Wheels optionally with solid rubber or pneumatic tyres, hubs with roller bearings. With automatic braking system effective on the front wheels according to the European Standard EN 1757-3. Boards 600 mm high, sides screwed on platform, Sides mountable and removable. Tubular steel frame with welded wire lattice 40 x 40 x 4 mm, powder coated blue RAL 5007.

## **Technical details:**

| Capacity              | 1000 kg                        |
|-----------------------|--------------------------------|
| Loading height        | 490 mm                         |
| Platform size         | 1200 x 800 L x W mm            |
| Outside dimension     | 1550 x 850 x 1200 L x W x H mm |
| Wheels                | pneumatic 400 x 100 mm         |
| net weight            | 98 kg                          |
|                       |                                |
|                       |                                |
| Country of origin     | Germany                        |
| Customs tariff number | 8716800000                     |
| Warranty              | 10 years                       |
| EAN-Code              | 4017976434018                  |
| Order number          | 6434L                          |